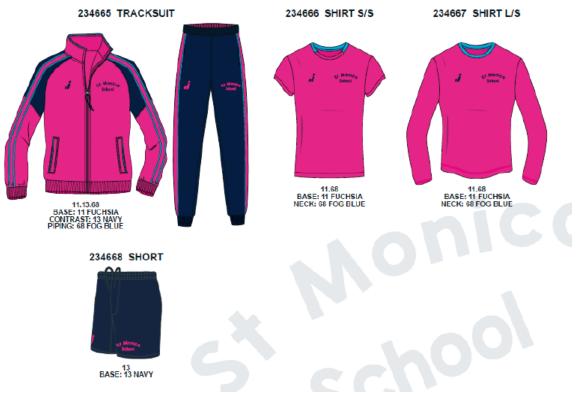

## Uniform List

|        | Pre-grade, Grade 1            | Grade 3 – Grade 5                                  | Grade 6 – Form 5                  |
|--------|-------------------------------|----------------------------------------------------|-----------------------------------|
|        | & Grade 2                     |                                                    |                                   |
| Summer | PE Kit                        | <u>Uniform</u>                                     | <u>Uniform</u>                    |
|        | Short-sleeved pink<br>T-shirt | Short-sleeved pink shirt                           | Short-sleeved blue polo shirt     |
|        | Blue shorts                   | Tartan check pinafore<br>Navy blue above ankle     | Tartan skirt and/or blue          |
|        | White above ankle socks socks | socks                                              | trousers<br>Navy blue above ankle |
|        | White running shoes           | Navy blue school shoes<br>Grey school bag (Bortex) | socks<br>Navy blue school shoes   |
|        | Grey school bag<br>(Bortex)   | PE Kit                                             | Grey school Bag<br>(Bortex)       |
|        | Blue school cap<br>(Bortex)   | Short-sleeved pink T-                              | PE Kit                            |
|        |                               | shirt                                              | Short-sleeved pink T-<br>shirt    |

|                           |                                                             | Blue shorts                                                                | Blue shorts                                                                      |
|---------------------------|-------------------------------------------------------------|----------------------------------------------------------------------------|----------------------------------------------------------------------------------|
|                           |                                                             | White above ankle socks<br>White running shoes<br>Blue school cap (Bortex) | White above ankle<br>socks<br>White running shoes<br>Blue school cap<br>(Bortex) |
| Winter                    | PE Kit                                                      | Uniform                                                                    | Uniform                                                                          |
|                           | Long-sleeved pink<br>T-shirt                                | Long-sleeved pink shirt                                                    | Long-sleeved pink shirt                                                          |
|                           |                                                             | Tartan cravat                                                              | Tartan cravat                                                                    |
| Blue / pink Track<br>suit |                                                             | Tartan check pinafore                                                      | Tartan skirt and/or blue<br>trousers                                             |
|                           | White above ankle<br>socks/tights<br>White running<br>shoes | Navy blue V-neck<br>jumper                                                 | Navy blue V-neck<br>jumper                                                       |
|                           |                                                             | Navy blue blazer<br>Navy blue tights or navy                               | Navy blue blazer                                                                 |
|                           | Grey school bag<br>(Bortex)                                 | blue ankle/knee socks<br>Navy blue school shoes                            | Navy blue tights or navy<br>blue above ankle/knee<br>socks                       |
|                           | Blue school cap                                             | Grey school bag (Bortex)                                                   | Navy blue school shoes                                                           |
|                           | Navy blue fleece zip<br>up jacket (Bortex)                  | <u>Optional</u>                                                            | Grey school bag                                                                  |
|                           |                                                             | Navy blue fleece zip up<br>Jacket with school logo                         | (Bortex)<br><b>Optional</b>                                                      |
|                           |                                                             | Fleece scarf, gloves and hat with school logo                              | Navy blue fleece zip up<br>Jacket with school logo                               |
|                           |                                                             | Navy blue universal Pac-<br>A-Mac rain jacket                              | Fleece scarf, gloves<br>and hat with school<br>logo                              |
|                           |                                                             | PE Kit                                                                     | Navy blue universal<br>Pac-A-Mac rain jacket                                     |

|                                           |                                                                                                                               | Long-sleeved pink T-<br>shirt<br>Blue/ pink Track suit<br>White above ankle<br>socks/tights<br>White running shoes<br>Navy blue fleece zip up<br>jacket (Bortex) | <b>PE Kit</b><br>Long-sleeved pink T-<br>shirt<br>Blue / pink Track suit<br>White above ankle<br>socks<br>White running shoes<br>Navy blue fleece zip up<br>jacket (Bortex) |
|-------------------------------------------|-------------------------------------------------------------------------------------------------------------------------------|------------------------------------------------------------------------------------------------------------------------------------------------------------------|-----------------------------------------------------------------------------------------------------------------------------------------------------------------------------|
| Other<br>Items<br>which<br>may be<br>used | If a polo neck needs<br>to be worn with the<br>winter PE kit, it has<br>to be navy blue and<br>worn underneath<br>the T-shirt | If a polo neck needs to<br>be worn with the winter<br>PE kit, it has to be navy<br>blue and worn<br>underneath the T-shirt                                       | If a polo neck needs to<br>be worn with the winter<br>PE kit, it has to be navy<br>blue and worn<br>underneath the T-shirt                                                  |
|                                           | Hairbands or tie-<br>backs have to be<br>plain navy blue or<br>black with the PE<br>Kit                                       | Hairbands or tie-backs<br>have to be plain navy<br>blue or black with the<br>uniform and PE Kit                                                                  | Hairbands or tie-backs<br>have to be plain navy<br>blue or black with the<br>uniform and PE Kit                                                                             |