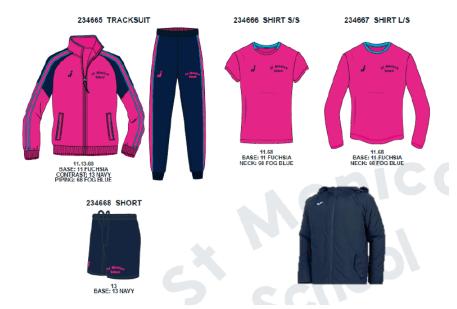

During colder months, the burgundy puffed jacket is to be used with the uniform. From this scholastic year (2019-2020), the navy-blue padded jacket (to be bought from FullMarks Sporting as per details below) is compulsory with the PE kit for all students from Pregrade to Form 4. During scholastic year 2019-2020, Form 5 students may still use any navy blue jacket that matches the PE kit. Please note that all PE kit items, excluding the navy-blue padded jacket are marked with our school's logo.

## **Uniform List**

|                        | Pregrade – Grade 2             | Grade 3 – Grade 6                       | Form 1 - Form 5                        |
|------------------------|--------------------------------|-----------------------------------------|----------------------------------------|
| Summer                 | Short-sleeved pink T-<br>shirt | Uniform Short-sleeved beige pin striped | Uniform Short-sleeved beige polo shirt |
| Wh<br>soc<br>Wh<br>Gre | Blue shorts                    | shirt                                   | Grey skirt                             |
|                        | White above ankle              | Grey pinafore                           | Grey above ankle socks                 |
|                        | socks                          | Grey above ankle socks                  | Black shoes                            |
|                        | White running shoes            | Black shoes                             | Grey school Bag                        |
|                        | Grey school bag                | Grey school bag                         | PE Kit                                 |
|                        | White school cap               | White school cap                        | Short-sleeved pink T-shirt             |
|                        |                                | PE Kit                                  | Blue shorts                            |
|                        |                                | Short-sleeved pink T-shirt              | White above ankle socks                |
|                        |                                | Blue shorts                             | White running shoes                    |
|                        |                                | White above ankle socks                 |                                        |
|                        |                                | White running shoes                     |                                        |
| Winter                 | Long-sleeved pink T-           | <u>Uniform</u>                          | <u>Uniform</u>                         |
|                        | shirt                          | Long-sleeved beige pin striped          | Long-sleeved beige pin striped         |
|                        | Full blue / pink Track         | shirt                                   | shirt                                  |
|                        | suit                           | Burgundy bow tie                        | Burgundy bow tie                       |
|                        | White above ankle              | Grey pinafore/trousers                  | Grey skirt/trousers                    |
|                        | socks/tights                   | Burgundy V-neck pullover                | Burgundy V-neck pullover               |
|                        | White running shoes            | Burgundy blazer                         | Burgundy blazer                        |
|                        | Grey school bag                | Dark grey tights or above ankle         | Dark grey tights or above              |
|                        | White school cap               | socks                                   | ankle socks                            |
|                        | Navy blue padded               | Black shoes                             | Black shoes                            |
|                        | jacket                         | Grey school bag                         | Grey school bag                        |
|                        |                                | Burgundy puffed rain jacket             | Burgundy puffed rain jacket            |
|                        |                                | PE Kit                                  | PE Kit                                 |
|                        |                                | Long-sleeved pink T-shirt               | Long-sleeved pink T- shirt             |
|                        |                                | Full blue/ pink Track suit              | Full blue / pink Track suit            |
|                        |                                | White above ankle socks/tights          | White socks                            |
|                        |                                | White running shoes                     | White running shoes                    |
|                        |                                | Navy blue padded jacket                 | Navy blue padded jacket                |