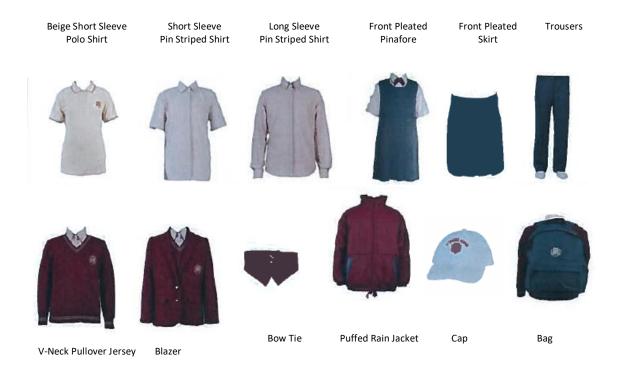

## **Uniform List**

|                        | Pregrade – Grade 2             | Grade 3 – Grade 6                       | Form 1 - Form 5                        |
|------------------------|--------------------------------|-----------------------------------------|----------------------------------------|
| Summer                 | Short-sleeved pink T-<br>shirt | Uniform Short-sleeved beige pin striped | Uniform Short-sleeved beige polo shirt |
| Wh<br>soc<br>Wh<br>Gre | Blue shorts                    | shirt                                   | Grey skirt                             |
|                        | White above ankle              | Grey pinafore                           | Grey above ankle socks                 |
|                        | socks                          | Grey above ankle socks                  | Black shoes                            |
|                        | White running shoes            | Black shoes                             | Grey school Bag                        |
|                        | Grey school bag                | Grey school bag                         | PE Kit                                 |
|                        | White school cap               | White school cap                        | Short-sleeved pink T-shirt             |
|                        |                                | PE Kit                                  | Blue shorts                            |
|                        |                                | Short-sleeved pink T-shirt              | White above ankle socks                |
|                        |                                | Blue shorts                             | White running shoes                    |
|                        |                                | White above ankle socks                 |                                        |
|                        |                                | White running shoes                     |                                        |
| Winter                 | Long-sleeved pink T-           | <u>Uniform</u>                          | <u>Uniform</u>                         |
|                        | shirt                          | Long-sleeved beige pin striped          | Long-sleeved beige pin striped         |
|                        | Full blue / pink Track         | shirt                                   | shirt                                  |
|                        | suit                           | Burgundy bow tie                        | Burgundy bow tie                       |
|                        | White above ankle              | Grey pinafore/trousers                  | Grey skirt/trousers                    |
|                        | socks/tights                   | Burgundy V-neck pullover                | Burgundy V-neck pullover               |
|                        | White running shoes            | Burgundy blazer                         | Burgundy blazer                        |
|                        | Grey school bag                | Dark grey tights or above ankle         | Dark grey tights or above              |
|                        | White school cap               | socks                                   | ankle socks                            |
|                        | Navy blue padded               | Black shoes                             | Black shoes                            |
|                        | jacket                         | Grey school bag                         | Grey school bag                        |
|                        |                                | Burgundy puffed rain jacket             | Burgundy puffed rain jacket            |
|                        |                                | PE Kit                                  | PE Kit                                 |
|                        |                                | Long-sleeved pink T-shirt               | Long-sleeved pink T- shirt             |
|                        |                                | Full blue/ pink Track suit              | Full blue / pink Track suit            |
|                        |                                | White above ankle socks/tights          | White socks                            |
|                        |                                | White running shoes                     | White running shoes                    |
|                        |                                | Navy blue padded jacket                 | Navy blue padded jacket                |

## Other important notes:

- If the student is going up to Grade 5/6 and she does not fit in her uniform, the uniform items for Secondary years may be bought instead of the ones for Primary.
- Hair should not be dyed. Hair must be pulled back at all times.
- Fingernails are to be kept short and natural. No nail colour, nail art, gel, acrylic, fibreglass, or false nails are accepted.
- Bracelets, necklaces, rings, multiple earrings or other items of jewellery shall be confiscated.
- Only matching plain stud earrings, one in each ear are allowed and wrist watch has to be plain.
- Only proper school shoes are accepted.
- The school blazer is compulsory from Grade 3 to Form 5. It is to be worn on every school day as part of the school winter uniform.
- The PE shorts are intentionally loose fitting, and the length should reach mid-thigh at the very least. If deemed too short or too tight, you will be asked to purchase a new pair.